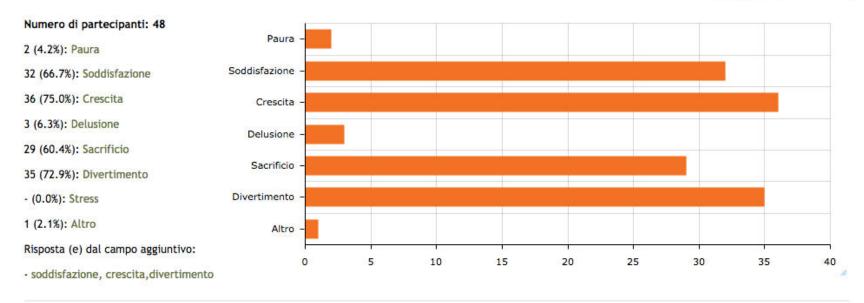

#### 8. Seleziona le tre parole che meglio caratterizzano la tua esperienza sportiva: \*

.png .pdf .xls .csv