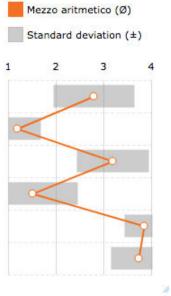

## Numero di partecipanti: 48

|                                                   | 1.02.05 | niente<br>(1) |     | осо<br>(2) | ः १९९४ वर्ष | istanza<br>(3) |     | olto<br>(4) |      |      |       | Standard | deviation (± | :) |
|---------------------------------------------------|---------|---------------|-----|------------|-------------|----------------|-----|-------------|------|------|-------|----------|--------------|----|
|                                                   | Σ       | %             | Σ   | %          | Σ           | %              | Σ   | %           | ø    | ±    | 1     | 2        | 3            | 4  |
| E' il momento più importante della settimana      | -       | -             | 2x  | 4,17       | 13x         | 27,08          | 33x | 68,75       | 3,65 | 0,56 |       |          | F            | 2  |
| In generale, sono sereno e spensierato            | 3x      | 6,25          | 10x | 20,83      | 22x         | 45,83          | 13x | 27,08       | 2,94 | 0,86 |       |          | 1            |    |
| Ho paura di deludere la mia squadra               | 9x      | 18,75         | 11x | 22,92      | 15x         | 31,25          | 13x | 27,08       | 2,67 | 1,08 |       |          | 4            | I. |
| Ho paura di deludere il mio allenatore            | 9x      | 18,75         | 12x | 25,00      | 14x         | 29,17          | 13x | 27,08       | 2,65 | 1,08 |       |          | 4            | ĺ. |
| Ho paura di deludere la mia famiglia              | 18x     | 37,50         | 15x | 31,25      | 9x          | 18,75          | 6x  | 12,50       | 2,06 | 1,04 |       | 4        |              |    |
| Mi sento responsabile del risultato della partita | 1x      | 2,08          | 5x  | 10,42      | 28x         | 58,33          | 14x | 29,17       | 3,15 | 0,68 | 0.000 |          | ~            | Ĩ. |